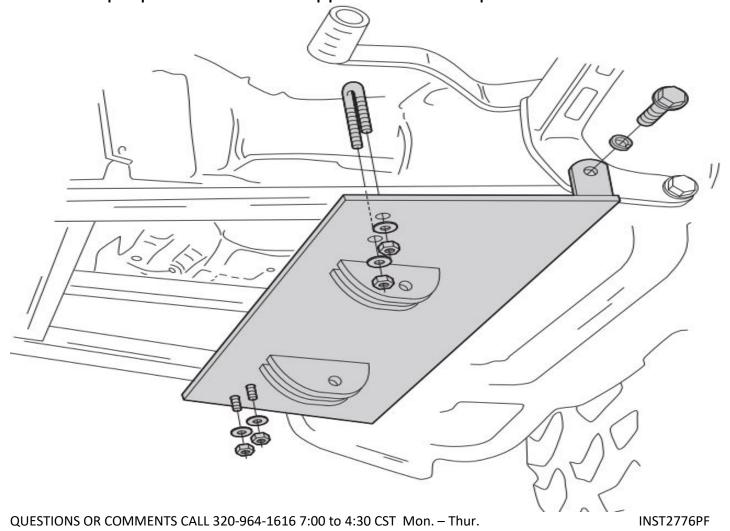

PART# 4501-0620

Remove the front foot peg bolts. Retain for use when bottom mount is not installed.

Install bottom mount by first attaching the mount to the foot peg location where you removed the bolts and use the 10mm x 30mm hex bolts with the 7/16 lock washers in the location.

Swing the bottom mount up to the frame and place the U-bolts over frame tube and down through the mount plate and secure with the flat washers and nylock nuts. Align and tighten firmly.

Push tube will pin up to tabs with the wire loop pins included with the push tube kit.