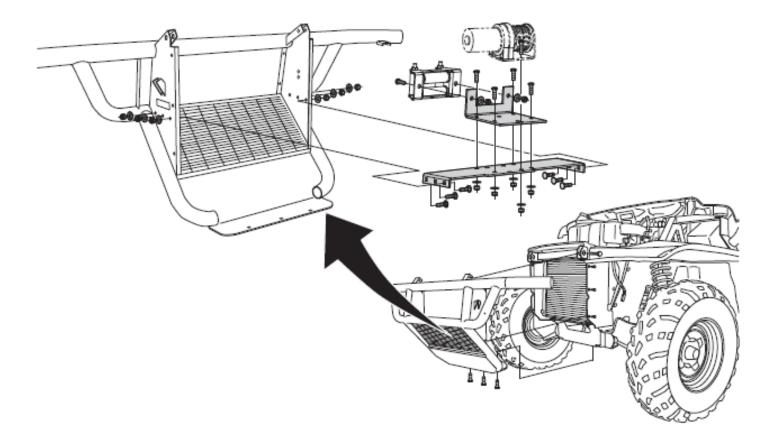

WINCH MOUNT INSTALLATION INSTRUCTIONS 03-08 Polaris Ranger 500, 05 Ranger 500 6x6

05-08 Polaris Ranger 700, 09 Ranger 700 6x6 PART# 4505-0680

- 1. Remove the top two Torx Bolts.
- 2. Remove the bottom three and the top two bumper bolts.
- 3. Fold the tab up and push in the plastic buttons to remove the front bumper.
- 4. Remove the flat grate from inside the bumper.
- 5. Install the winch mount on the inside of the bumper using the six 5-16 x 3/4 carriage bolts, washers and nylock nuts. See illustration.
- 6. Align and install winch making sure the fairlead plate is between winch and mount. You will use hardware provided with winch to install winch and fairlead.
- 7. Reinstall the bumper to the machine.
- 8. Wire winch to winch manufacturer's instructions.

FOR QUESTIONS OR COMMENTS PLEASE CALL: 320-964-1616 (7:00 to 4:30 CST Monday through Thursday). INST1598PF

| ITEM | PART#   | QTY. | DESCRIPTION              |
|------|---------|------|--------------------------|
| 1    | 1598-1  | 1    | Main Winch Mount Plate   |
| 2    | 1598-2  | 1    | Fairlead Plate           |
| 3    | HDW2069 | 6    | 5/16 x 3/4 Carriage Bolt |
| 4    | HDW7058 | 6    | 5/16 Nylock Nut          |
| 5    | HDW9002 | 6    | 5/16 Flat Washer         |

**NOTE:** Fairlead is not included with this winch mount kit.