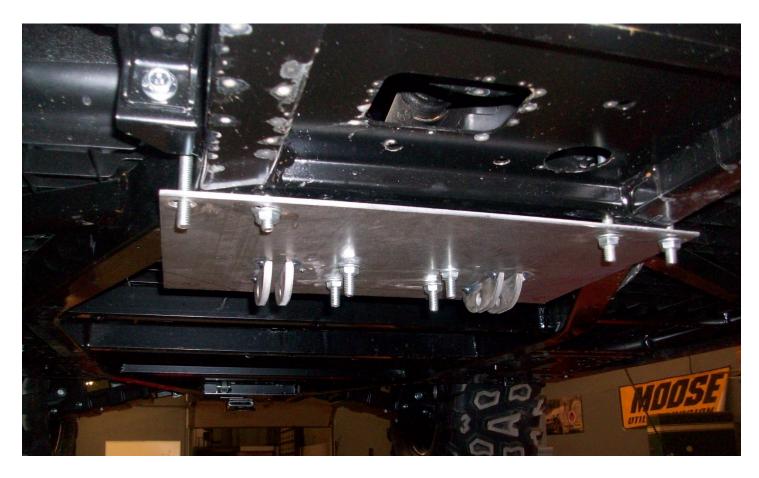

Mount plate will mount up as shown in picture with the front of the mount going where the frame tubes narrow up. Note the front U-Bolts go over frame tube and through the metal skid plate cross member.

The back U-Bolts will then go over the frame cross tube. Once mount plate is in place use the washers and nylock nuts to secure and then tighten.

Push tube will pin up with the wire loop pins provided with the push tube kit.