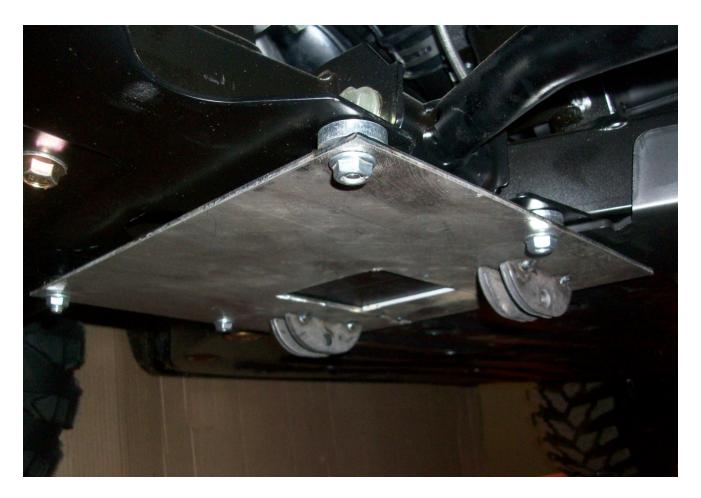

The plow mount will mount up as shown and it goes just in front of the cab frame with the back bolt And the front bolt will go to the tab just in front of the rear A-arm.

When mounting this up the plow mount tabs go to the back.

Make sure you use the 1/4"spacers between the mount and machine as shown.

Align and tighten all bolts securely.

The plow will pin up between the tabs with the wire loop pins provided in the push tube kit.