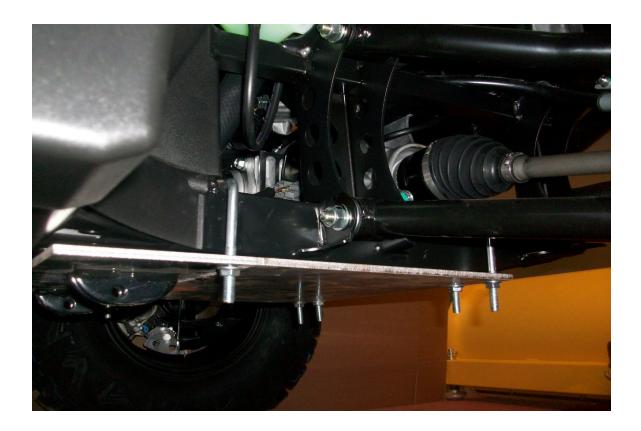

Attach Bottom Mount Plate to frame tubes as shown in picture with the square U-bolt provided.

Once mount plate is attached align and tighten U-bolts.

You may cut off any extra threads on U-bolts to prevent from being bent or causing interference.

After first use re-tighten the bolts as they may have loosened. Do not over tighten