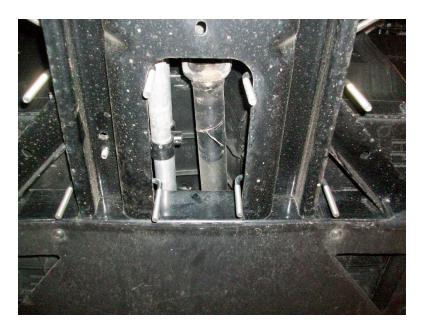

Push tube will pin up to mount with the wire loop pins provided with the push tube.