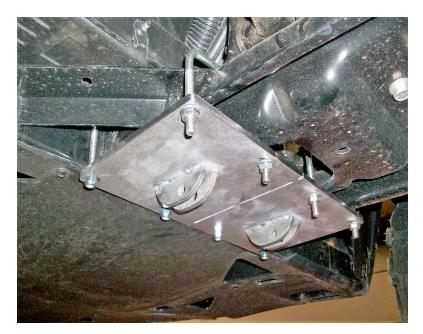

2017 TEXTRON STAMPEDE

PART# 4501-0831

The plow mount will attach right in front of the bottom skid plate. Place the U-bolts up over the Frame as shown in picture. The rear U-bolts will go up against the frame cross member.

Place the mount up in place over the U-bolts. Place the washers and nylock nuts on and lightly tighten. Once the mount is lightly snugged up Push it back tell it is against the skid plate and finish tightening.