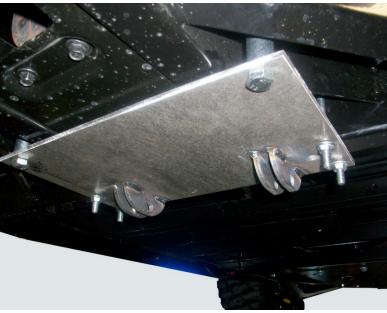

PLOW MOUNTING INSTRUCTIONS JOHN DEERE 590i PART# 4501-0654

Attach plow mount as shown in pictures.

The U-Bolts will go up around the front cross tube, Use the 5/16 flat washers and nylock nuts on the bottom side of the mount plate to secure.

Attach the front portion of the mount using the 10mm x 75mm hex bolts to go up through the mount and through the spacer tube and then through the angle frame support and use the 10mm nylock nut on top to secure, Align and tighten