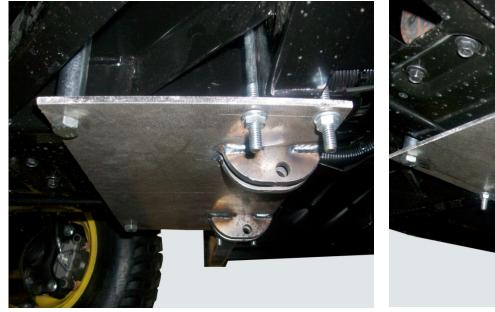

PLOW MOUNTING INSTRUCTIONS JOHN DEERE 590i PART# 4501-0654

Attach plow mount as shown in pictures.

The U-Bolts will go up around the front cross tube, Use the 5/16 flat washers and nylock nuts on the bottom side of the mount plate to secure.

Attach the front portion of the mount using the 10mm x 75mm hex bolts to go up through the mount and through the spacer tube and then through the angle frame support and use the 10mm nylock nut on top to secure, Align and tighten