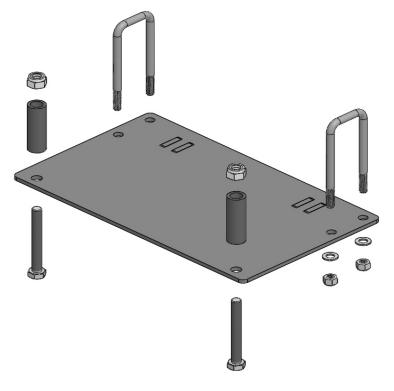

PLOW MOUNTING INSTRUCTIONS JOHN DEERE 590i PART# 4501-0654

Attach plow mount as shown in pictures.

The U-Bolts will go up around the front cross tube, Use the 5/16 flat washers and nylock nuts on the bottom side of the mount plate to secure.

Attach the front portion of the mount using the 10mm x 75mm hex bolts to go up through the mount and through the spacer tube and then through the angle frame support and use the 10mm nylock nut on top to secure, Align and tighten

FOR QUESTION OR COMMENTS PLEASE CALL 320-964-1616 Mon. – Thur. 7:00 to 4:30 cst

| QTY. | PART#    | DESCRIPTION                  |
|------|----------|------------------------------|
| 1    | 2814-100 | Bottom Mount Plate           |
| 2    | 2814-2   | Spacer                       |
| 2    | HDW9060  | 5/16 x 1-1/2 x 4 U-Bolt      |
| 4    | HDW9002  | 5/16 Flat Washer             |
| 4    | HDW7058  | 5/16 Nylock Nut              |
| 2    | HDW1039  | 10mm x 75mm Full Thread Bolt |
| 2    | HDW1040  | 10mm Nylock Nut              |