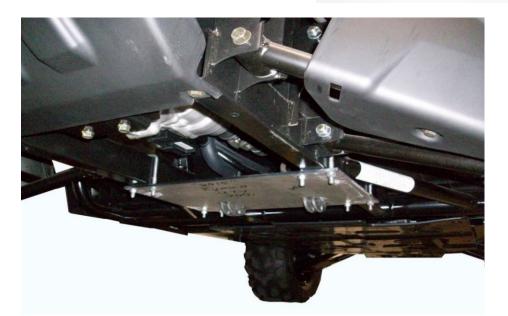

Remove the lower plastic skid plate.

Attach the bottom mount to the underside of the UTV as pictured using the four  $5/16'' \ge 1-1/2'' \ge 3-1/2''$  square U-bolts and 5/16'' nylock nuts. Align mount and tighten.

To retain your under-carriage protection, you may take the plastic skid plate, hold it up and mark the U-bolt locations. Then drill through the skid plate so you can mount the plow mount over the top of the plastic skid plate.