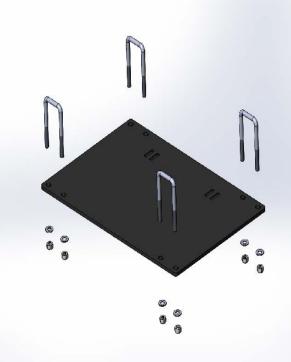

KYMCO MXU 700i PLOW MOUNT INSTRUCTIONS PART# 4501-0653

| QTY. | PART#    | DESCRIPTION                     |
|------|----------|---------------------------------|
| 1    | 2812-100 | Bottom Mount Plate              |
| 4    | HDW2073  | 5/16 x 1-1/2 x 3-1/2 Sq. U-Bolt |
| 8    | HDW7058  | 5/16 Nylock Nut                 |
| 8    | HDW9002  | 5/16 Flat Washer                |

Remove the lower plastic skid plate.

Attach the bottom mount to the underside of the UTV as pictured using the four  $5/16'' \ge 1-1/2'' \ge 3-1/2''$  square U-bolts and 5/16'' nylock nuts. Align mount and tighten.