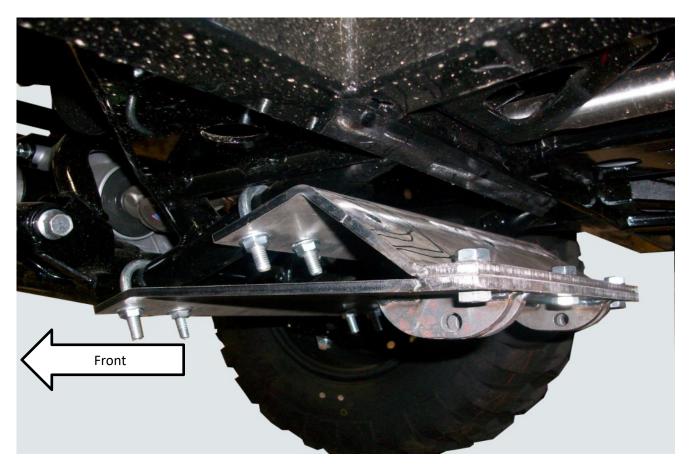

Bolt together the two mount plates as shown in Drawing to right. Use the 3 - 5/16 x 1 hex bolts and 3 - 5/16 nylock nuts. Align and tighten.

Attach the assembled mount plate to the bottom Of the UTV as shown in picture.

Use the  $4-5/16 \times 1-3/8 \times 2-3/16$  U-bolts and 5/16 flat washer and nylock nuts to secure the mount To the tube frame of the UTV as shown in picture.

Align mount and tighten securely.