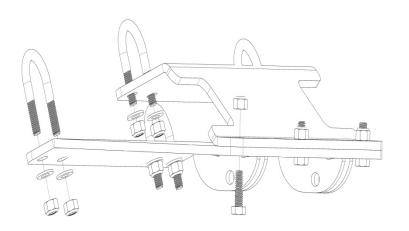

PLOW MOUNT INSTALLATION INSTRUCTIONS KAWASAKI 610 MULE 05-16 & MULE SX 2017 PART# 4501-0651

| QTY. | PART#   | Description                  |
|------|---------|------------------------------|
| 1    | 2809-1  | Front Mount Asembly          |
| 1    | 2809-2  | Rear Mount Assembly Plate    |
| 3    | HDW2051 | 5/16 x 1 Hex Bolt            |
| 11   | HDW7058 | 5/16 Nylock Nut              |
| 4    | HDW2158 | 5/16 x 1-3/8 x 2-3/16 U-Bolt |
| 8    | HDW9002 | 5/16 Flat Washer             |

Bolt together the two mount plates as shown in Drawing to right. Use the 3 - 5/16 x 1 hex bolts and 3 - 5/16 nylock nuts. Align and tighten.

Attach the assembled mount plate to the bottom Of the UTV as shown in picture.

Use the  $4-5/16 \times 1-3/8 \times 2-3/16$  U-bolts and 5/16 flat washer and nylock nuts to secure the mount To the tube frame of the UTV as shown in picture.

Align mount and tighten securely.