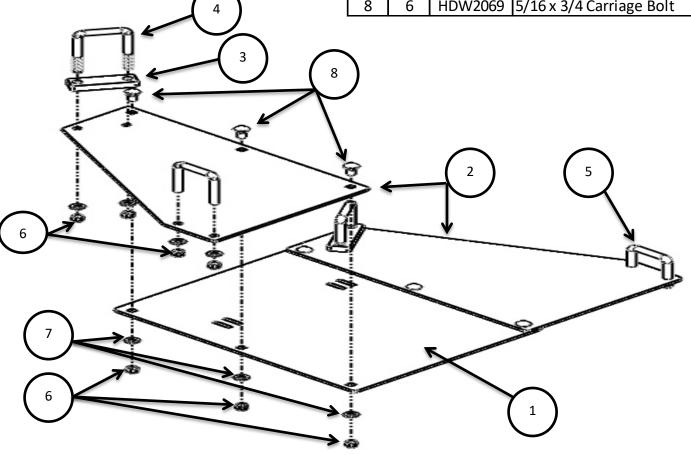

CF MOTO Z-FORCE 800EX
Plow Mount Installation Instructions

PART# 4501-0650

| ITEM | QTY. | PART#    | DESCRIPTION                 |  |  |  |  |
|------|------|----------|-----------------------------|--|--|--|--|
| 1    | 1    | 2808-100 | Bottom Mount Plate (center) |  |  |  |  |
| 2    | 2    | 2808-2   | Bottom Mount Side Plates    |  |  |  |  |
| 3    | 2    | HDW9424  | U-Bolt Block Spacer         |  |  |  |  |
| 4    | 2    | HDW9062  | 5/16 x 2 x 3-1/2 Sq. U-Bolt |  |  |  |  |
| 5    | 2    | HDW2401  | 5/16 x 2 x 2-1/2 Sq. U-Bolt |  |  |  |  |
| 6    | 14   | HDW7058  | 5/16 Nylocj Nut             |  |  |  |  |
| 7    | 14   | HDW9002  | 5/16 Flat Washer            |  |  |  |  |
| 8    | 6    | HDW2069  | 5/16 x 3/4 Carriage Bolt    |  |  |  |  |

## PLOW MOUNTING INSTRUCTIONS CF MOTO Z-FORCE 800EX PART# 4501-0650

This image is from the front of machine on the drives side.

This shows the U-bolt mounting locations.

First you will have bolt the plow mount side plates to the main plate as shown on the illustration on the first page. Bolt together using the  $6-5/16 \times \frac{3}{4}$  Carriage bolts washers and nylock nuts. (NOTE: the tabs on center plate should go toward the front or forward location)