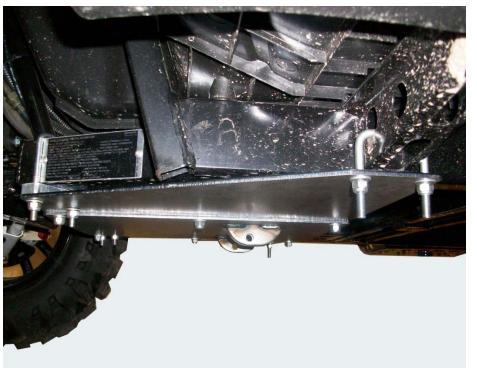

Front U-Bolt mounting location

**Rear U-Bolt mounting location** 

Questions or comments call 320-964-1616 Mon. thru Thur. 7:00 to 4:30 CST

## PLOW MOUNTING INSTRUCTIONS CF MOTO Z-FORCE 800EX PART# 4501-0650

This image is from the front of machine on the drives side.

This shows the U-bolt mounting locations.

First you will have bolt the plow mount side plates to the main plate as shown on the illustration on the first page. Bolt together using the  $6-5/16 \times \frac{3}{4}$  Carriage bolts washers and nylock nuts. (NOTE: the tabs on center plate should go toward the front or forward location)

The 5/16 x 2 x 3-1/2 U-bolt will go in the forward location around the frame tube. You will also use the U-bolt spacer block in the forward position going between the frame tube and the mount plate.

The 5/16 x 2 x 2-1/2 U-bolt will go in the back with the U-bolt going through the hole in the floor board support. Use the remaining washers and nylock nuts to secure mount up in place.