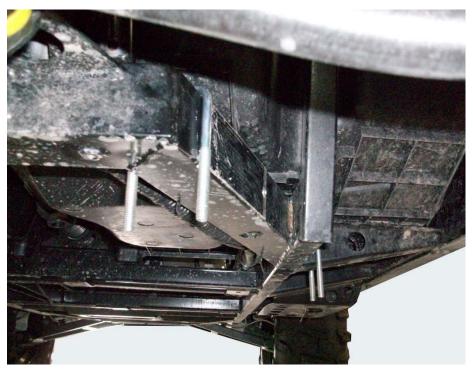

The 5/16 x 2 x 3-1/2 U-bolt will go in the forward location around the frame tube. You will also use the U-bolt spacer block in the forward position going between the frame tube and the mount plate.

The 5/16 x 2 x 2-1/2 U-bolt will go in the back with the U-bolt going through the hole in the floor board support. Use the remaining washers and nylock nuts to secure mount up in place.

After usage check and retighten the bolts and make sure the mount is staying secure.