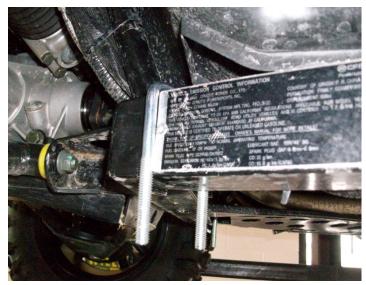

Front U-Bolt mounting location

**Rear U-Bolt mounting location** 

Questions or comments call 320-964-1616 Mon. thru Thur. 7:00 to 4:30 CST

## PLOW MOUNTING INSTRUCTIONS CF MOTO Z-FORCE 800EX PART# 4501-0650

This image is from the front of machine on the drives side.

This shows the U-bolt mounting locations.

First you will have bolt the plow mount side plates to the main plate as shown on the illustration on the first page. Bolt together using the  $6-5/16 \times \frac{3}{4}$  Carriage bolts washers and nylock nuts. (NOTE: the tabs on center plate should go toward the front or forward location)

The 5/16 x 2 x 3-1/2 U-bolt will go in the forward location around the frame tube. You will also use the U-bolt spacer block in the forward position going between the frame tube and the mount plate.

The 5/16 x 2 x 2-1/2 U-bolt will go in the back with the U-bolt going through the hole in the floor board support. Use the remaining washers and nylock nuts to secure mount up in place.