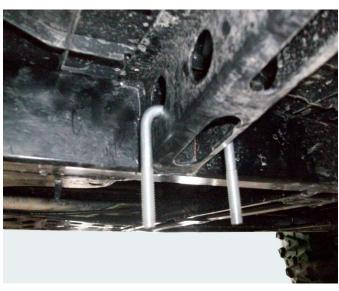

Front U-Bolt mounting location

**Rear U-Bolt mounting location** 

Questions or comments call 320-964-1616 Mon. thru Thur. 7:00 to 4:30 CST

The 5/16 x 2 x 3-1/2 U-bolt will go in the forward location around the frame tube. You will also use the U-bolt spacer block in the forward position going between the frame tube and the mount plate.

The 5/16 x 2 x 2-1/2 U-bolt will go in the back with the U-bolt going through the hole in the floor board support. Use the remaining washers and nylock nuts to secure mount up in place.