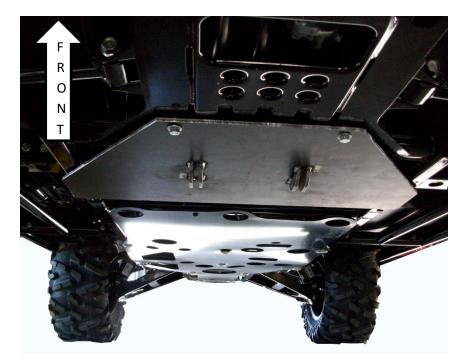

Under the machine remove the front frame connector bolt where the plow will attach as shown in the lower picture.

Attach plow mount as shown with the bolt you removed. Do not tighten at this time.

Swing plow mount up in front and attach the front portion aligning the holes in mount up with the holes in the frame tube. Use the 3/8 x 1 hex bolts with washers going up through the mount and into the frame and use the 3/8 wiz nut on the inside to secure down. Tighten all bolts securely.