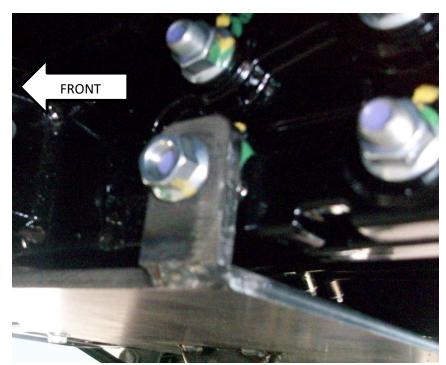

Under the machine remove the front frame connector bolt where the plow will attach as shown in the lower picture.

Attach plow mount as shown with the bolt you removed. Do not tighten at this time.

Swing plow mount up in front and attach the front portion aligning the holes in mount up with the holes in the frame tube. Use the 3/8 x 1 hex bolts with washers going up through the mount and into the frame and use the 3/8 wiz nut on the inside to secure down. Tighten all bolts securely.