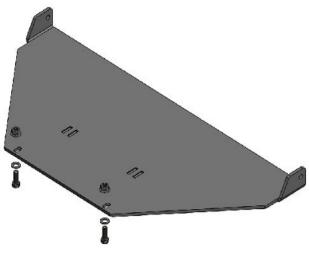

HONDA PIONEER 1000-5 PLOW MOUNT PART# 4501-0640

| ITEM | PART#    | QTY. | DESCRIPTION             |
|------|----------|------|-------------------------|
| 1    | 2782-100 | 1    | Plow Mount Weldment     |
| 2    | HDW2100  | 2    | 3/8 x 1 Hex Bolts       |
| 3    | HDW7060  | 2    | 3/8 Serrated Flange Nut |
| 4    | HDW9001  | 2    | 3/8 Flat Washer         |