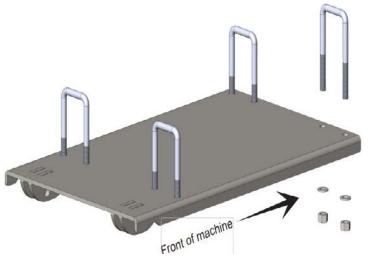

| 12-13 JOHN DEERE RSX | 850i / XUV 550 |
|----------------------|----------------|
|----------------------|----------------|

PART# 4501-0633

Remove the long narrow skid plate beneath the Front differential. You will not need to remove the large main Skid Plate. Place the front U-bolt over the frame tubes between the front a-arms as shown. (About 1" in front of the rear arm mount ) The back two U-bolt should be placed about 1" in front of the horizontal frame member as shown.

Place the plow mount up onto the U-bolts and use the Washers and nylock nuts to secure. Align and tighten.

| ITEM | PART#    | QTY. | DESCRIPTION                     |
|------|----------|------|---------------------------------|
| 1    | 2759-100 | 1    | Plow Mount Weldment             |
| 2    | HDW2073  | 4    | 5/16 x 1-1/2 x 3-1/2 Sq. U-Bolt |
| 3    | HDW9002  | 8    | 5/16 Flat Washer                |
| 4    | HDW7058  | 8    | 5/16 Nylock Nut                 |