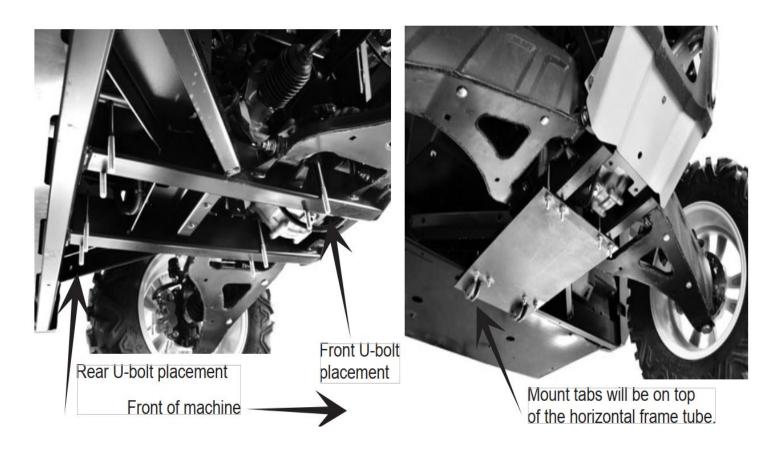

| 12-13 JOHN DEERE RSX | 850i / XUV 550 |
|----------------------|----------------|
|----------------------|----------------|

PART# 4501-0633

Remove the long narrow skid plate beneath the Front differential. You will not need to remove the large main Skid Plate. Place the front U-bolt over the frame tubes between the front a-arms as shown. (About 1" in front of the rear arm mount ) The back two U-bolt should be placed about 1" in front of the horizontal frame member as shown.