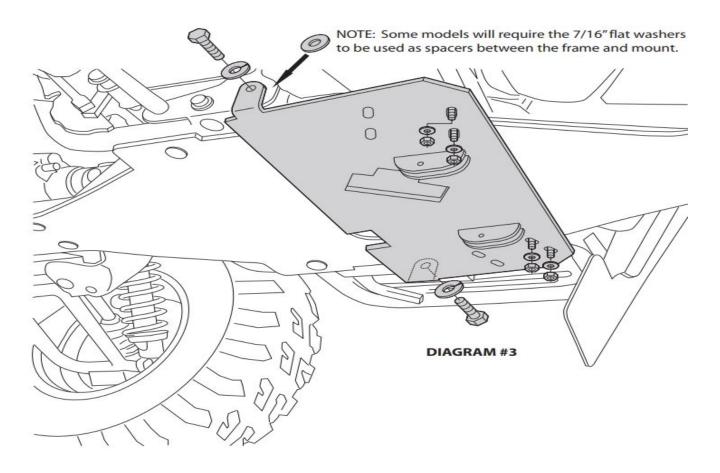

Remove the left and right front foot peg mounting bolts. Retain bolts for use without plow mount installed.

Install the mount plate up under machine as shown with push tube mount tabs toward the front. Use the 10mm bolts with lock washers to install. Use the 7/16" flat washers to go between the mount tab and foot peg bracket to fill any void.

Next swing the front up and attach using the U-bolts, washers and nylock nuts to secure. Tighten back bolts.

FOR QUESTIONS OR COMMENTS PLEASE CALL: 320-964-1616 (7:00 to 4:30 CST Monday through Thursday).