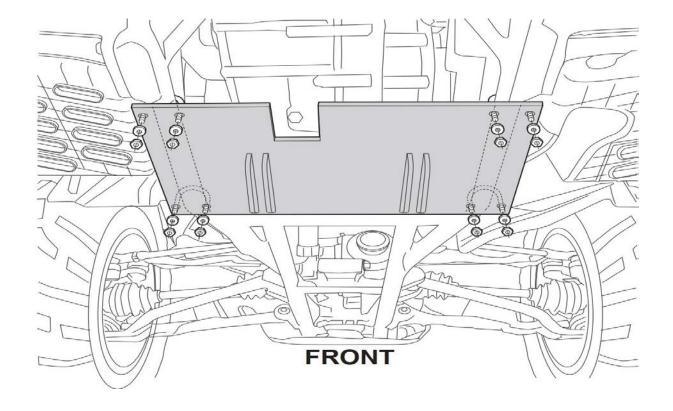

07-10 King Quad 450 / 09-17 King Quad 500 05-07 King Quad 700 / 08-17 King Quad 750

Remove the skid plate. Keep the bolts to re-install during plowing off season.

Place U-bolts up over frame tube as illustrated. Hold the bottom mount up in place and secure using the washers and nylock nuts. Align and tighten