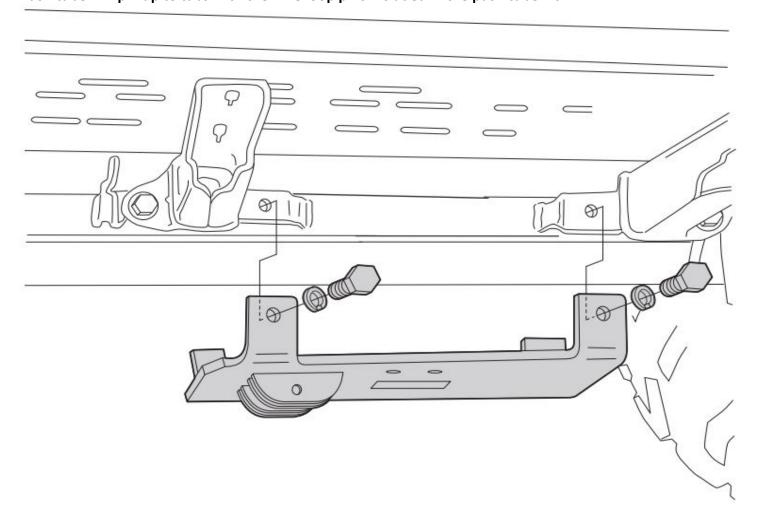

## PART# 4501-0621

Remove the inner floor board mounting bolts as shown. Keep bolt for use when plow mount is not installed.

Attach the plow mount to this location with the push tube tabs toward the front and use the 10mm x 30mm hex boots and 7/16 lock washers to secure. Align and tighten.