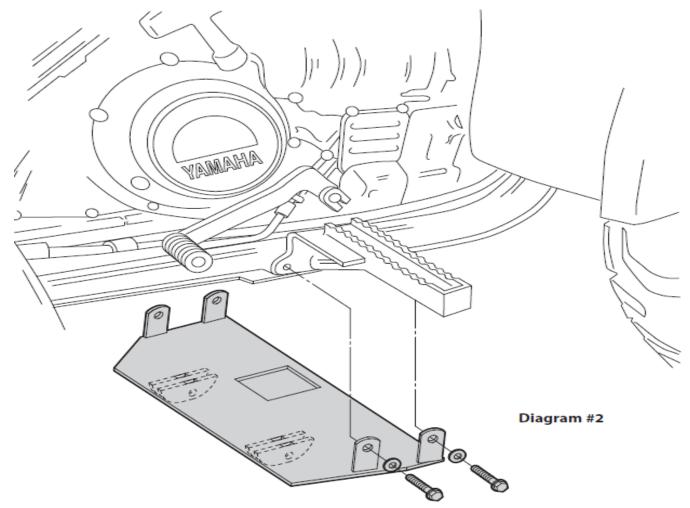

Remove all four foot peg bolts and retain to use when you remove bottom mount plate.

Install the bottom mount plate with the drain hole location to rear and tabs toward the front.

Use the 10mm x 30mm hex bolt and the lock washer to install the mount plate to the foot peg location.