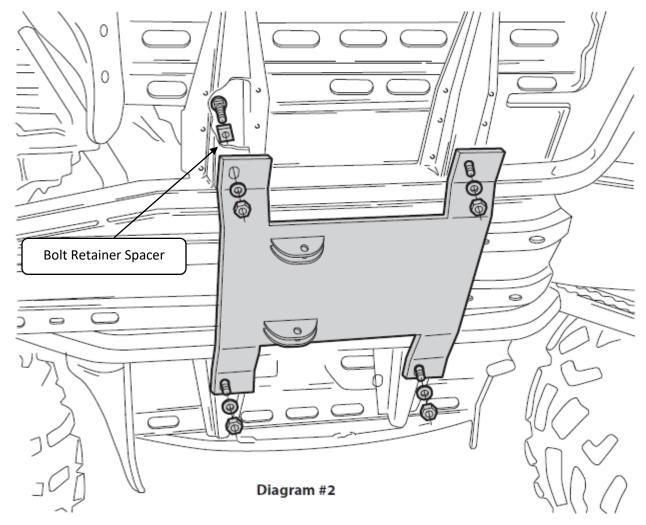

## **POLARIS**

94-98 Sportsman/Xplorer 400L 4x4 95-98 425 4x4 & 95-96 425 6x6 Mag. 94-98 Big Boss 400L 6x6 98-99 Big Boss 500 6x6 BLADE HARDWARE MOUNTING INSTRUCTIONS

PART# 4501-0615

Install the bolt retainer (2) and the carriage bolt (3) through the slots in the floorboard mounting arms per diagram #2 (all four places).

Install the bottom mount (1) with the push tube mounting tabs toward the front, onto the carriage bolts using the washers (4) and the nylock nuts (5). Align and tighten.

FOR QUESTIONS OR COMMENTS PLEASE CALL: 320-964-1616 (7:00 to 4:30 CST Monday through Thursday).