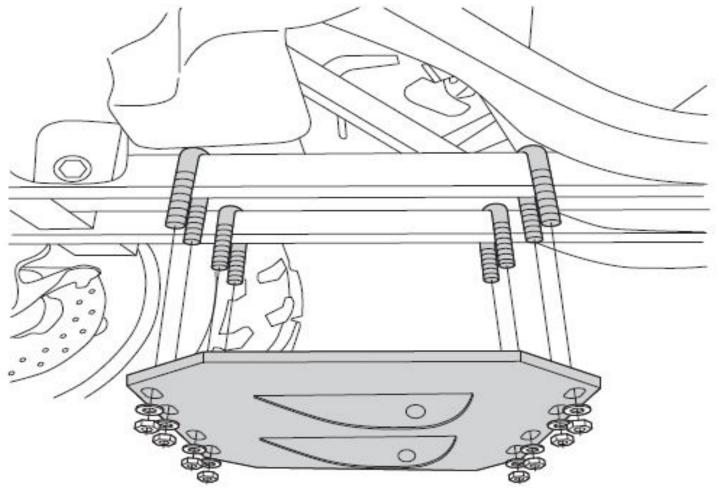

## PART# 4501-0614

Hang U-bolts over frame tubes as illustrated.

Install the plow mount up onto the U-bolts and secure with the washers and nylock nuts.

The push tube will mount to the tabs on the bottom with pins supplied with push tube.