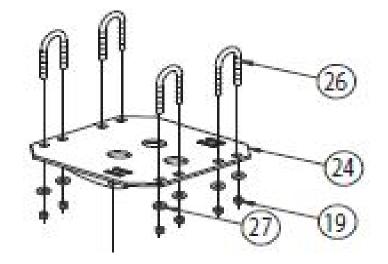

## PART# 4501-0614

Hang U-bolts over frame tubes as illustrated.

Install the plow mount up onto the U-bolts and secure with the washers and nylock nuts.

The push tube will mount to the tabs on the bottom with pins supplied with push tube.

| ITEM | QTY. | PART#   | DESCRIPTION                     |
|------|------|---------|---------------------------------|
| 1    | 1    | 2749-70 | Plow Mount Plate                |
| 2    | 4    | HDW2155 | 5/16 x 1-1/8 x 2-1/4 Rd. U-bolt |
| 3    | 8    | HDW7058 | 5/16 Nylock Nut                 |
| 4    | 8    | HDW9002 | 5/16 Flat Washer                |