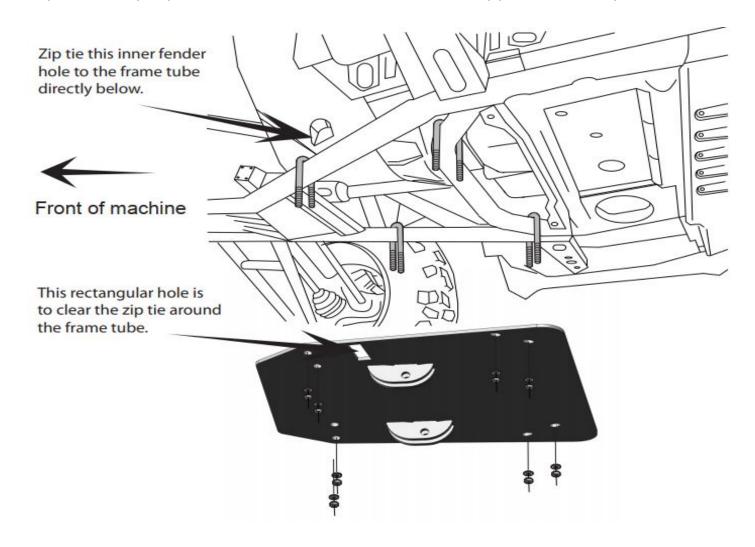

PART# 4501-0611

Remove the stock skidplate. Use the zip tie in bolt bag to secure the bottom hole of the inner fender to the bottom frame tube. See illustration.

Place u-bolts over frame tube as shown in illustration. Place mount plate up onto u-bolts with narrow end going toward the front of machine.

Secure mount in place with the flat washers and nylock nuts. Make the cut out in mount clears the zip tie you put on for the inner fender as shown in illustration.

The push tube will pin up to the tabs on the bottom mount with the wire loop pins included with push tube.