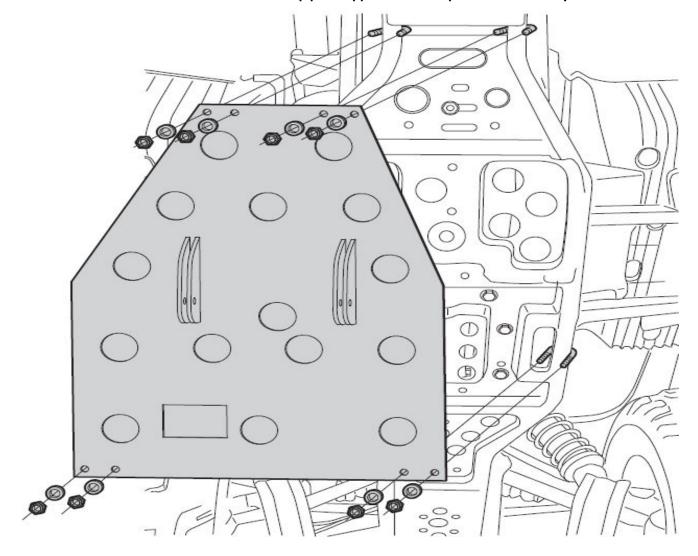

PART# 4501-0610

Attach plow mount to underside of machine as shown in illustration with tapered end going to the front.

First hang the u-bolts over the frame tubes in there locations.

Place the mount up onto the u-bolts and place the flat washers and nylock nuts on. Align the mount and tighten.