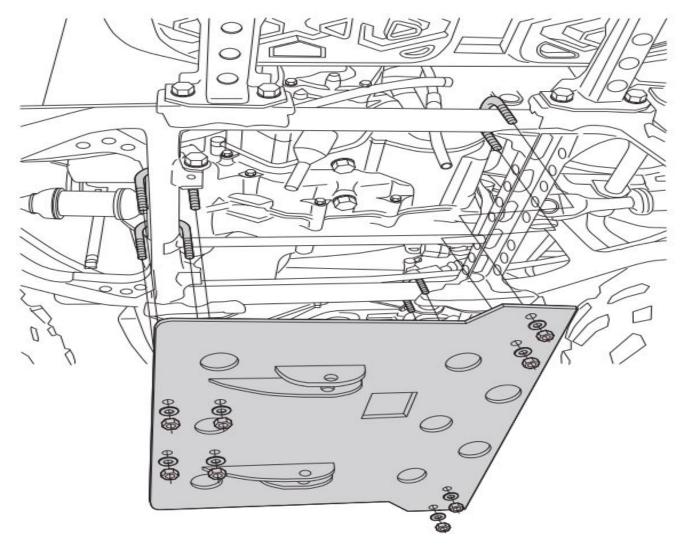

## PART# 4501-0608 PLOW MOUNT INSTALLATION INSTRUCTIONS

Remove the skid plate.

Place the u-bolts over the frame tubes as shown in the illustration.

Place the mount plate up onto the u-bolts and secure with the washers and nylock nuts, align and tighten.