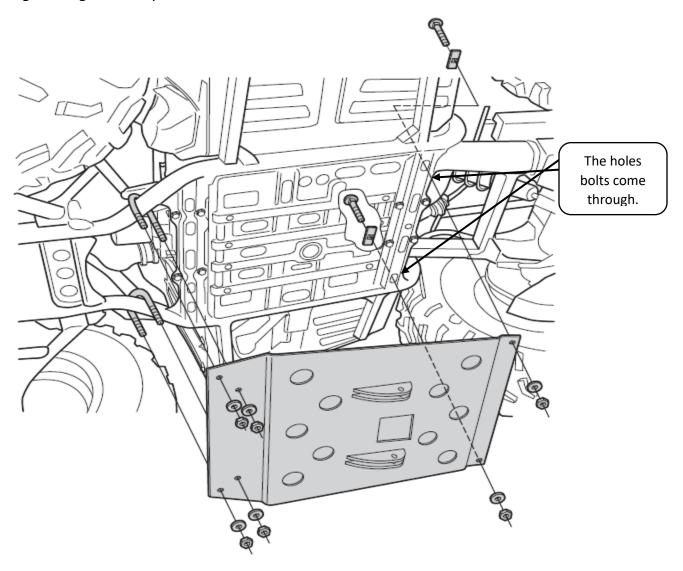

## **PLOW MOUNT INSTALLATION INSTRUCTIONS**

Install two 1" carriage bolts with the bolt retainers through the rear of the frame. Hang the two U-bolts over the front frame tubes as illustrated.

Install the bottom mount plate on the carriage bolts and the U-bolts. Secure with the 5/16" washers and nylock nuts. Align and tighten firmly.