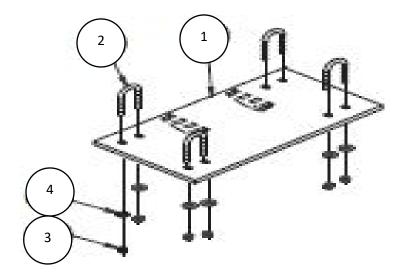

## PART# 4501-0604

Remove skid plate and hang the U-bolts over the frame tubes on each side of the floorboard support. See illustration. (If leaving skid plate on, you must mark the skid plate and drill holes for U-bolts.)

Install the mount plate up onto U-bolts with the tabs toward the front of machine. Place flat washers and nuts on and secure.

The push tubes will mount to the tabs on the bottom with pins supplied with push tube.

| ITEM | QTY. | PART#    | DESCRIPTION                      |
|------|------|----------|----------------------------------|
| 1    | 1    | 2736-100 | Plow Mount Plate                 |
| 2    | 4    | HDW2158  | 5/16 x 1-3/8 x 2-3/16 Rd. U-bolt |
| 3    | 8    | HDW7058  | 5/16 Nylock Nut                  |
| 4    | 8    | HDW9002  | 5/16 Flat Washer                 |