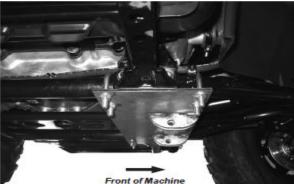

Install the mount plate up onto U-bolts with the tabs toward the front of machine. Place flat washers and nuts on and secure.

The push tubes will mount to the tabs on the bottom with pins supplied with push tube.