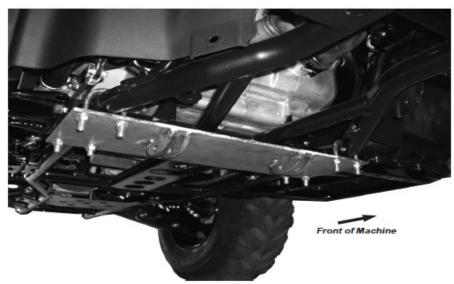

## PART# 4501-0604

Remove skid plate and hang the U-bolts over the frame tubes on each side of the floorboard support. See illustration. (If leaving skid plate on, you must mark the skid plate and drill holes for U-bolts.)

Install the mount plate up onto U-bolts with the tabs toward the front of machine. Place flat washers and nuts on and secure.

The push tubes will mount to the tabs on the bottom with pins supplied with push tube.