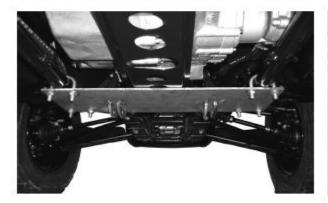

## PART# 4501-0604

Remove skid plate and hang the U-bolts over the frame tubes on each side of the floorboard support. See illustration. (If leaving skid plate on, you must mark the skid plate and drill holes for U-bolts.)

Install the mount plate up onto U-bolts with the tabs toward the front of machine. Place flat washers and nuts on and secure.

The push tubes will mount to the tabs on the bottom with pins supplied with push tube.