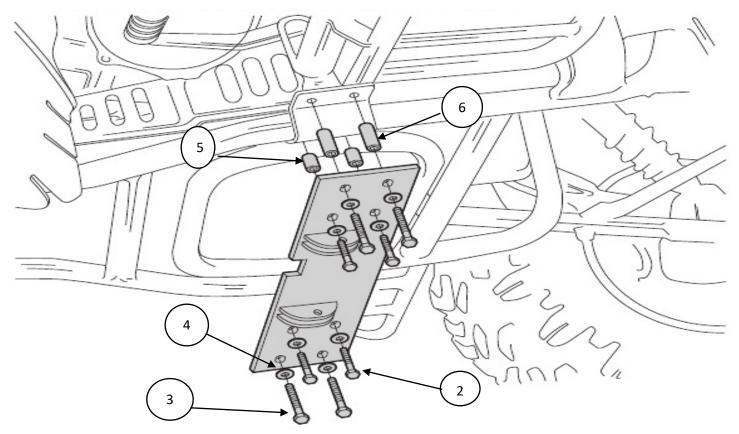

KAWASAKI 89-02 KLF 300 Bayou 4x4 BLADE HARDWARE MOUNTING INSTRUCTIONS

PART# 4501-0600

ITEM PART# QTY. DESCRIPTION 2730-70 **Bottom Plow Mount** 1 1 2 HDW1058 4 8mm x 50mm Hex Bolt 3 HDW1059 4 8mm x 55mm Hex Bolt 5/16 Flat Washer 4 HDW9002 8 5 HDW9406 4 5/8 x 5/8 Spacer 6 HDW9405 4 5/8 x 1-1/4 Spacer

## BOTTOM MOUNT INSTALLATION INSTRUCTIONS

- 1. Remove the eight foot peg mounting bolts. Retain to reinstall if the bottom mount is removed.
- Install the bottom mount (1) with the drain plug cut out toward the rear. Use the provided 8mm x 50mm bolts (2), flat washers (4) and the 5/8" spacers (5) in the four inside foot peg holes. See diagram. Install the 9mm x 55 mm bolts (3), flat washers (4) and 1-1/4" spacers (6) in the outside foot peg holes.
- 3. Evenly tighten all the bolts until the bottom mount is flush with the bottom of the ATV then tighten firmly.
- 4. Slide the blade/push tube assembly under the ATV. Lift the rear of the assembly up and align the holes in the bottom mount tabs and push tube. Install the wire loop pins.