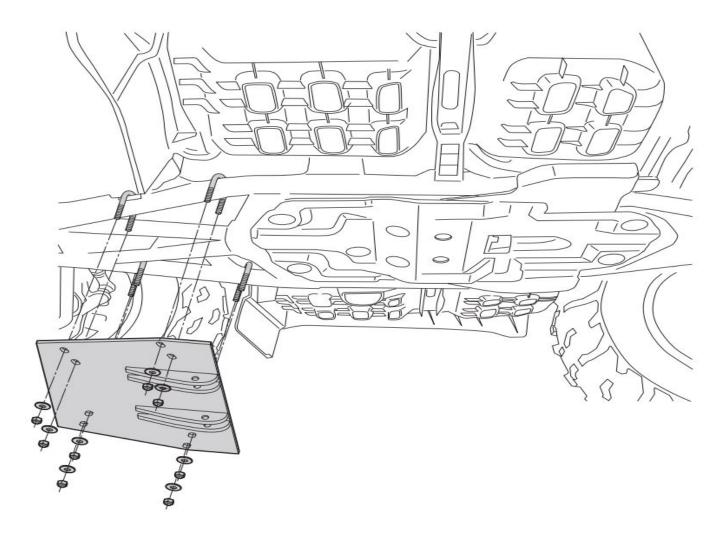

## **PLOW MOUNT INSTALLATION INSTRUCTIONS**

First attach bottom mount to machine by placing the U-bolts over the frame tubes as illustrated.

Place plow mount up onto U-bolts and fasten with the washers and nylock nuts. Align and tighten.

Push tube will attach to tabs on bottom of mount with wire loop pins that came with push tube.

FOR QUESTIONS OR COMMENTS PLEASE CALL: 320-964-1616 (7:00 to 4:30 CST Monday through Thursday).