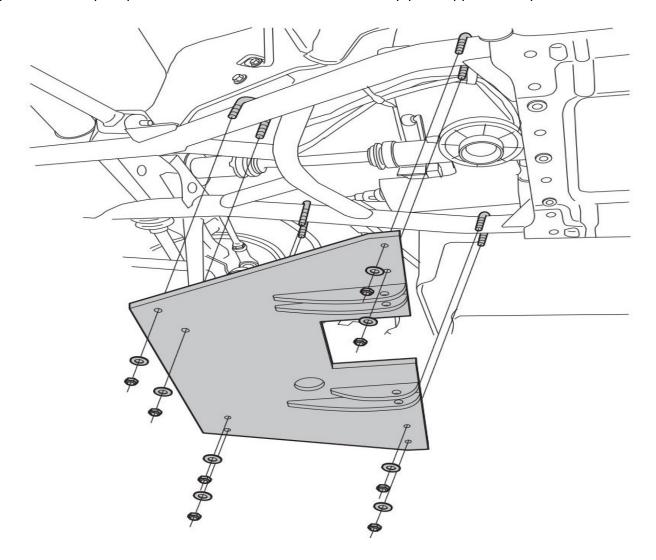

## **BOTTOM MOUNT INSTALLATION INSTRUCTIONS**

Remove the front half of the bottom skid plate. Reinstall the front bolt of the skid plate and tighten.

Place the four U-bolts around the frame tubes as illustrated. Position the bottom mount plate up and onto the U-bolts. Use the washer and Nylock nuts to secure. Align the mount plate cut out around the oil filter access cover. Tighten securely.