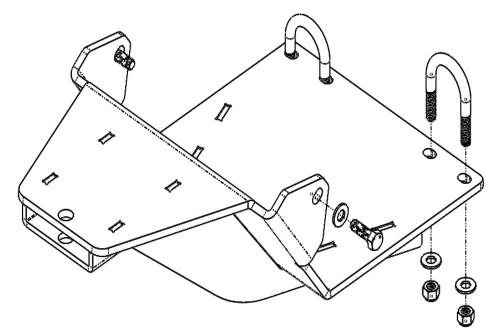

## RM4 PLOW MOUNT INSTRUCTIONS CF-MOTO TRAIL Z FORCE 800 PART# 4501-0808

| ITEM | QTY. | PART#    | DESCRIPTION                  |
|------|------|----------|------------------------------|
| 1    | 1    | 2477-100 | RM4 Plow Mount               |
| 2    | 1    | KD200    | Removable Mount              |
| 3    | 2    | HDW1054  | 8mm x 25mm Full Thread Bolt  |
| 4    | 2    | HDW2158  | 5/16 x 1-3/8 x 2-3/16 U-Bolt |
| 5    | 6    | HDW9002  | 5/16 Flat Washer             |
| 6    | 4    | HDW7058  | 5/16 Nylock Nut              |
| 7    | 1    | HDW9185  | 1/2 Cotterless Hitch Pin     |

Remove the lower front plastic bumper guard.

Remove the lower bolts on frame where the mount will be bolting up to.

Hold mount up in place as illustrated and use the 8mm x 25mm bolts and two flat washers to attach the mount to where you previously removed the bolts.

Swing the back portion of the mount up in place and secure with the u-bolts around the frame tubes as shown. Use the remaining washers and nylock nuts with the u-bolts.

Next align and tighten all bolts.