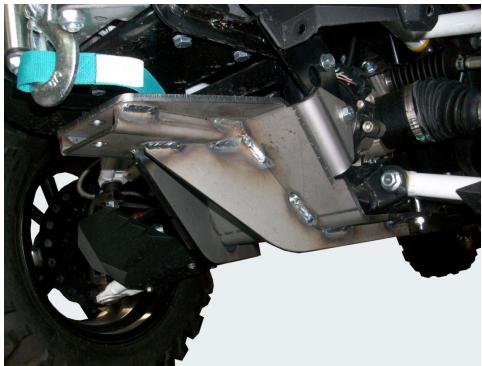

Remove the lower front plastic bumper guard.

Remove the lower bolts on frame where the mount will be bolting up to.

Hold mount up in place as illustrated and use the 8mm x 25mm bolts and two flat washers to attach the mount to where you previously removed the bolts.

Swing the back portion of the mount up in place and secure with the u-bolts around the frame tubes as shown. Use the remaining washers and nylock nuts with the u-bolts.

Next align and tighten all bolts.

If desired, you may cut and/or trim the lower plastic bumper guard to fit around the mount.

The pin to attach the removable mount will go up and in from the bottom.

The removable mount will slide in and pin up with the ½" cotterless hitch pin.