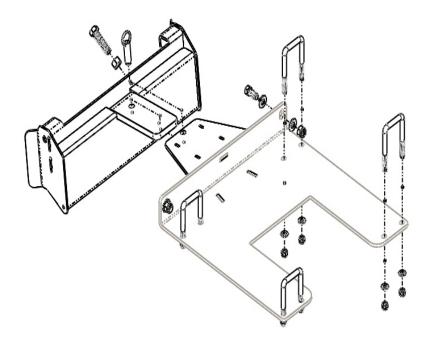

## RM4 PLOW MOUNT INSTALLATION INSTRUCTIONS

ARCTIC CAT 700 HDX PROWLER PART # 4501-0807

| 171(11114501 0007 |          |                                  |
|-------------------|----------|----------------------------------|
| QTY.              | PART#    | DESCRIPTION                      |
| 1                 | 2486-100 | RM4 Plow Mount                   |
| 1                 |          | RM4 Removable Mount              |
| 4                 | HDW9062  | 5/16 x 2 x 3-1/2 SQ. U-Bolt      |
| 8                 | HDW7058  | 5/16 Nylock Nut                  |
| 8                 | HDW9002  | 5/16 Flat Washer                 |
| 2                 | HDW2210  | 7/16 X 1 Hex Bolt                |
| 2                 | HDW7084  | 7/16 Nylock Nut                  |
| 4                 | HDW9008  | 7/16 Flat Washer                 |
| 1                 | HDW9185  | 1/2 x 1-1/2 Cotterless Hitch Pin |

Remove the lower front plastic guard and the complete undercarriage skid plate. (You can mark the undercarriage skid plate and drill. Wear bolts will come through to reuse skid plate.)

First, attach the front portion first the 7/16" x 1" hex bolts, washers and nuts.

Hold the mount up in place and place the U-bolts up over the frame tubes and down through the mount plate. Secure with the washers and nylock nuts. Tighten all hardware items securely.

You may need to trim the front plastic guard to re-attach.