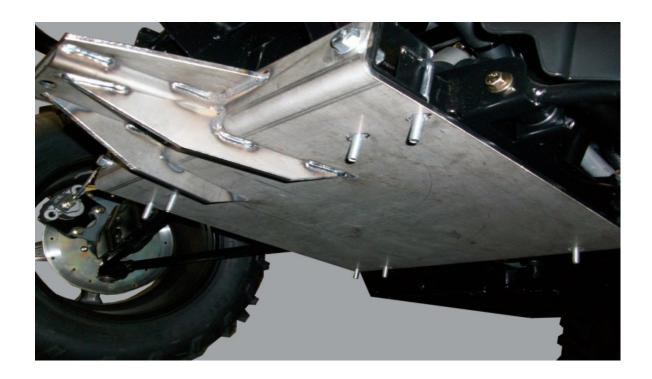

Remove the lower front plastic guard and the complete undercarriage skid plate. (You can mark the undercarriage skid plate and drill. Wear bolts will come through to reuse skid plate.)

First, attach the front portion first the 7/16" x 1" hex bolts, washers and nuts.

Hold the mount up in place and place the U-bolts up over the frame tubes and down through the mount plate. Secure with the washers and nylock nuts. Tighten all hardware items securely.

You may need to trim the front plastic guard to re-attach.