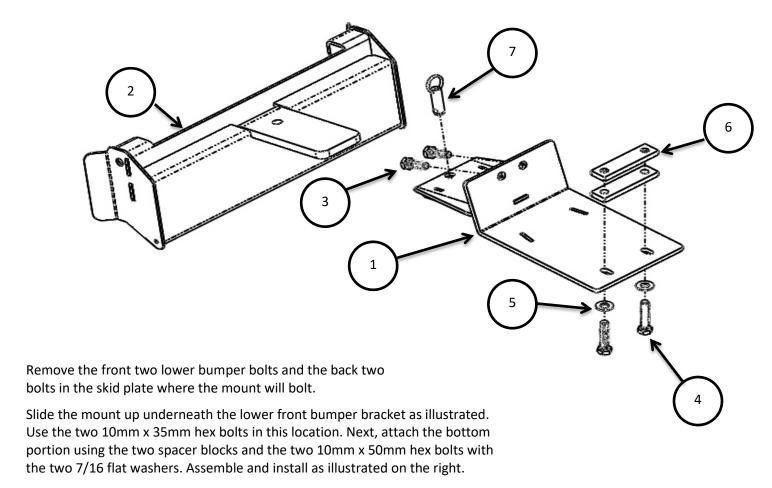

## RM4 PLOW MOUNTING INSTRUCTIONS

POLARIS GENERAL 1000 PART# 4501-0806

| ITEM | PART#    | QTY. | DESCRIPTION                      |
|------|----------|------|----------------------------------|
| 1    | 2479-100 | 1    | RM4 Main Mount Weldment          |
| 2    | KD200    | 1    | Removable Mount                  |
| 3    | HDW9111  | 2    | 10mm x 35mm Hex Bolt             |
| 4    | HDW9088  | 2    | 1mm x 50mm Hex Bolt              |
| 5    | HDW9008  | 2    | 7/16 Flat Washer                 |
| 6    | 2479-6   | 2    | Spacer Block                     |
| 7    | HDW9185  | 1    | 1/2 x 1-1/2 Cotterless Hitch Pin |

The removable mount will slide into main mount plate and secure with the cotterless hitch pin.

Align mount and tighten all bolts securely. Retighten after using for a couple plow seasons.

FOR QUESTIONS OR COMMENTS PLEASE CALL: 320-964-1616 (7:00 to 4:30 CST Monday through Thursday).