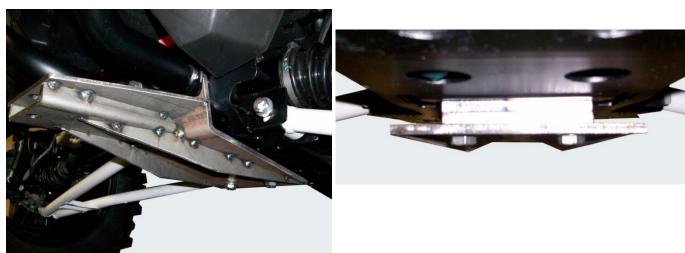

The removable mount will slide into main mount plate and secure with the cotterless hitch pin.

Align mount and tighten all bolts securely. Retighten after using for a couple plow seasons.

FOR QUESTIONS OR COMMENTS PLEASE CALL: 320-964-1616 (7:00 to 4:30 CST Monday through Thursday).