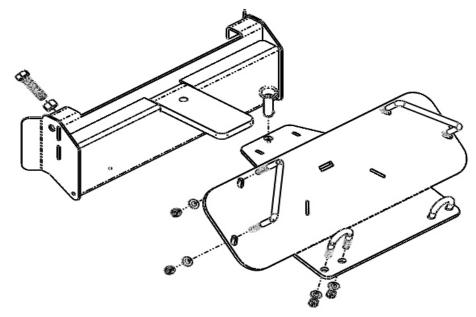

## **MOOSE RM4 PLOW MOUNT INSTRUCTIONS**

KAWASAKI MULE SX 4x4 PART# 4501-0793

| PART#    | QTY. | DESCRIPTION                    |
|----------|------|--------------------------------|
| 2491-100 | 1    | RM4 Bottom Mount               |
| KD200    | 1    | Removable Mount                |
| HDW2065  | 2    | 5/16 x 4-1/4 x 2-3/4 Sq U-Bolt |
| HDW2154  | 2    | 5/16 x 1-1/4 x 2 Round U-Bolt  |
| HDW7058  | 8    | 5/16 Nylock Nut                |
| HDW9002  | 8    | 5/16 Flat Washer               |
| HDW9185  | 1    | 1/2 Headless Hitch Pin         |

- 1. Place the 5/16" x 2-3/4" x 4-1/4" U-bolts around the front bumper tubes as illustrated at the bottom right.
- 2. Hold the RM4 plow mount up in place and attach to the U-bolts with flat washers and nylock nuts.
- 3. Swing the back portion of the RM4 up in place and secure with the  $5/16" \times 2-3/4" \times 2"$  round U-bolts, the remaining flat washers, and nylock nuts.
- 4. Align mount and tighten all bolts. After use, re-tighten the bolts to make sure they are secure.
- 5. The removable mount will slide into mount and pin in place with the 1/2" hitch pin.
- 6. To avoid damage, remove the plow mount when trail riding.
- 7. The 1/2" bolts and nuts will may be pre-installed in the push tubes on new models and not in the removable mount.