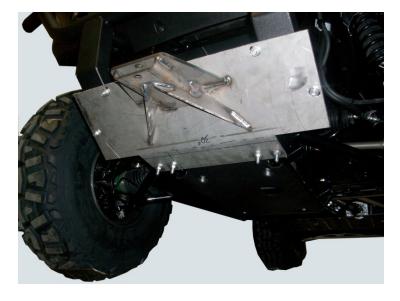

- 1. Place the 5/16" x 2-3/4" x 4-1/4" U-bolts around the front bumper tubes as illustrated at the bottom right.
- 2. Hold the RM4 plow mount up in place and attach to the U-bolts with flat washers and nylock nuts.
- 3. Swing the back portion of the RM4 up in place and secure with the  $5/16" \times 2-3/4" \times 2"$  round U-bolts, the remaining flat washers, and nylock nuts.
- 4. Align mount and tighten all bolts. After use, re-tighten the bolts to make sure they are secure.
- 5. The removable mount will slide into mount and pin in place with the 1/2" hitch pin.
- 6. To avoid damage, remove the plow mount when trail riding.
- 7. The 1/2" bolts and nuts will may be pre-installed in the push tubes on new models and not in the removable mount.