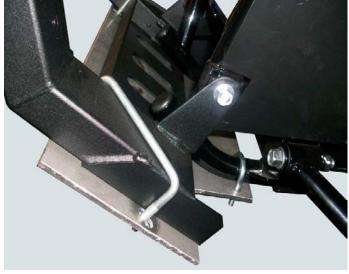

- 1. Place the 5/16" x 2-3/4" x 4-1/4" U-bolts around the front bumper tubes as illustrated at the bottom right.
- 2. Hold the RM4 plow mount up in place and attach to the U-bolts with flat washers and nylock nuts.
- 3. Swing the back portion of the RM4 up in place and secure with the  $5/16" \times 2-3/4" \times 2"$  round U-bolts, the remaining flat washers, and nylock nuts.
- 4. Align mount and tighten all bolts. After use, re-tighten the bolts to make sure they are secure.
- 5. The removable mount will slide into mount and pin in place with the 1/2" hitch pin.
- 6. To avoid damage, remove the plow mount when trail riding.
- 7. The 1/2" bolts and nuts will may be pre-installed in the push tubes on new models and not in the removable mount.