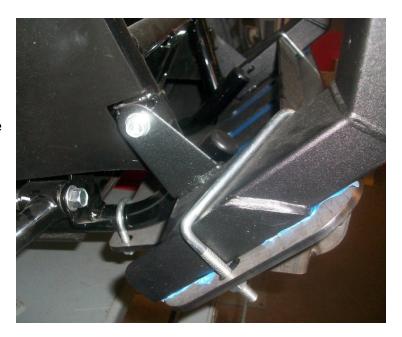

Place the large square U-bolts around the bumper tubes as shown in picture.

Place mount up to bumper and align the holes with the U-Bolts and secure with flat washers and nylock nuts.

Attach lower portion of mount with the smaller round U-bolts going onto the frame tubes as shown, use the remainder of the washers and nylock nuts to secure.

Tighten all bolts.

NOTE: Push tubes will mount with the wire loop pins that came with the push tube kit.

Watch on how far you can lift you plow and do not over lift or you may cause severe damage to the unit and machine.