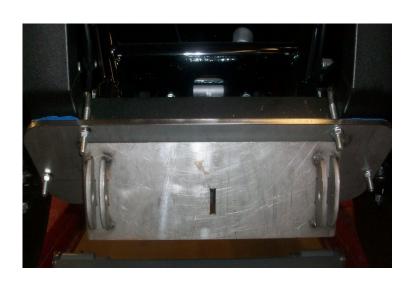

Place the large square U-bolts around the bumper tubes as shown in picture.

Place mount up to bumper and align the holes with the U-Bolts and secure with flat washers and nylock nuts.

Attach lower portion of mount with the smaller round U-bolts going onto the frame tubes as shown, use the remainder of the washers and nylock nuts to secure.

Tighten all bolts.

NOTE: Push tubes will mount with the wire loop pins that came with the push tube kit.

Watch on how far you can lift you plow and do not over lift or you may cause severe damage to the unit and machine.