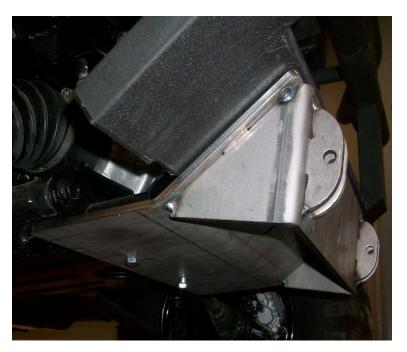

First place the mount strap up and under the winch mount location as shown in bottom picture.

Hold mount up in place against the front bumper and start the  $3/8 \times 1-1/4$  hex bolt with washer through the mount and bumper and thread into the mount strap, leave loose at this time.

Align bottom portion of the mount up with the two holes in the frame cross member and use the two  $3/8 \times 1-3/4$  carriage bolts to go up through mount and frame and secure with the nylock nuts and washers.

Align plate up and tighten all bolts securely.

**NOTE:** Push tube will mount with the wire loop pins that came with the push tube kit.

Watch on how high you can lift you plow and do not over lift or you may cause severe damage to the unit and or machine.