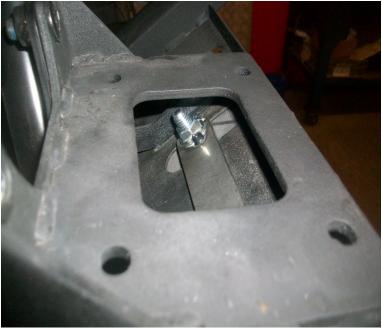

Align bottom portion of the mount up with the two holes in the frame cross member and use the two  $3/8 \times 1-3/4$  carriage bolts to go up through mount and frame and secure with the nylock nuts and washers.

Align plate up and tighten all bolts securely.

**NOTE:** Push tube will mount with the wire loop pins that came with the push tube kit.

Watch on how high you can lift you plow and do not over lift or you may cause severe damage to the unit and or machine.