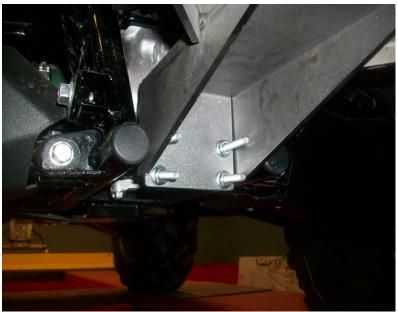

RM5 PLOW MOUNT INSTRUCIONS KAWASAKI BRUTE FORCE PART# 4501-0766

Install you winch mount with out fairlead .

Remove the lower front plastic skid plate.

The mount will slide into place with the back portion going between the two frame tubes and resting against a frame tube cross member. You will use the 2 - 1/4" U-bolts, washer and nylock nuts to fasten to this frame cross member as shown in lower picture.