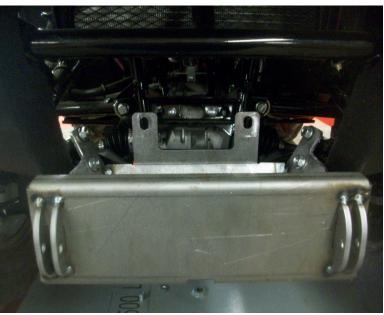

RM5 PLOW MOUNT INSTRUCIONS KAWASAKI BRUTE FORCE PART# 4501-0766

Install you winch mount with out fairlead .

Remove the lower front plastic skid plate.

The mount will slide into place with the back portion going between the two frame tubes and resting against a frame tube cross member. You will use the 2 - 1/4" U-bolts, washer and nylock nuts to fasten to this frame cross member as shown in lower picture.

The upper portion of the mount will be between the two bumper support arms and will attach with 2 - 5/16'' U-bolts, washers and nylock nuts as shown in top picture.

The fairlead support bracket will mount to the fairlead location with the  $5/16 \times 1-1/4$  bolts washer and nylock nuts. The upper portion of the bracket will mount to a cross member above with the  $5/16 \times \frac{3}{4} \times 1-1/2$  round U-Bolts with washer and nylock nuts.