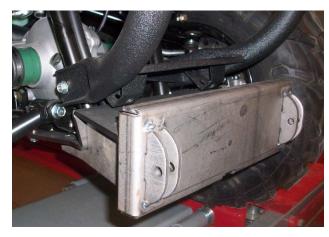

Remove lower front plastic skid plate.

Attach plow mount to the underside of the machine and the front as shown in pictures.

Use the 2" long U-Bolts on the front of the machine going around the frame down tubes and then through the mount. Secure with 5/16 washer and nylock nuts.

Use the 2-1/4" long U-Bolts on the far back part of the mount going over the frame tube and down through the mount plate. Secure with 5/16 washers and nylock nuts.

Tighten all hardware securely.

The push tube will mount up with the wire loop pins supplied with the push tube kit.