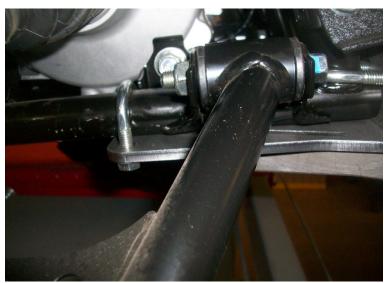

Remove lower front plastic skid plate.

Attach plow mount to the underside of the machine and the front as shown in pictures.

Use the 2" long U-Bolts on the front of the machine going around the frame down tubes and then through the mount. Secure with 5/16 washer and nylock nuts.

Use the 2-1/4" long U-Bolts on the far back part of the mount going over the frame tube and down through the mount plate. Secure with 5/16 washers and nylock nuts.

Tighten all hardware securely.

The push tube will mount up with the wire loop pins supplied with the push tube kit.