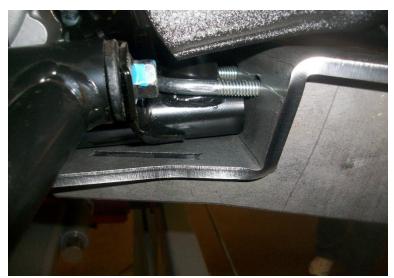

Remove lower front plastic skid plate.

Attach plow mount to the underside of the machine and the front as shown in pictures.

Use the 2" long U-Bolts on the front of the machine going around the frame down tubes and then through the mount. Secure with 5/16 washer and nylock nuts.

Use the 2-1/4" long U-Bolts on the far back part of the mount going over the frame tube and down through the mount plate. Secure with 5/16 washers and nylock nuts.

Tighten all hardware securely.

The push tube will mount up with the wire loop pins supplied with the push tube kit.