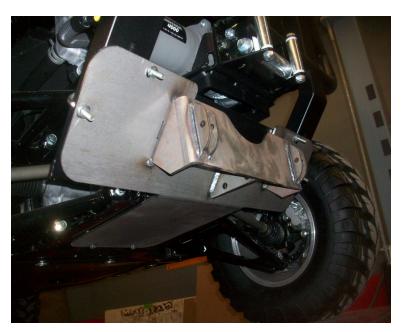

RM5 PLOW MOUNT INSTRUCTIONS KAWASAKI MULE FX / FXT / FXR PART# 4501-0588

Place the 5/16 x 4-1/4 x 2-3/4 square U-bolts around the front bumper tubes as shown in picture.

Hold the plow mount up in place and onto the U-bolts and use the 5/16 washer and nylock nuts to attach.

Swing the back portion of the mount up to the frame and should align with a couple holes. Use the  $3/8 \times 1$  hex bolts with washer and the washer and nylock nut on the inside to attach.

Tight all bolts securely.