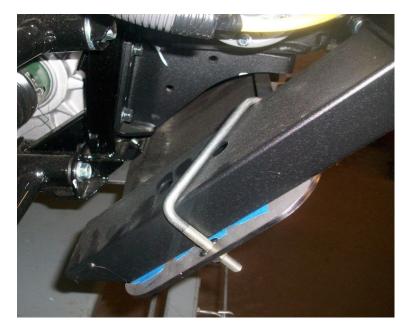

Swing the back portion of the mount up to the frame and should align with a couple holes. Use the  $3/8 \times 1$  hex bolts with washer and the washer and nylock nut on the inside to attach.

Tight all bolts securely.