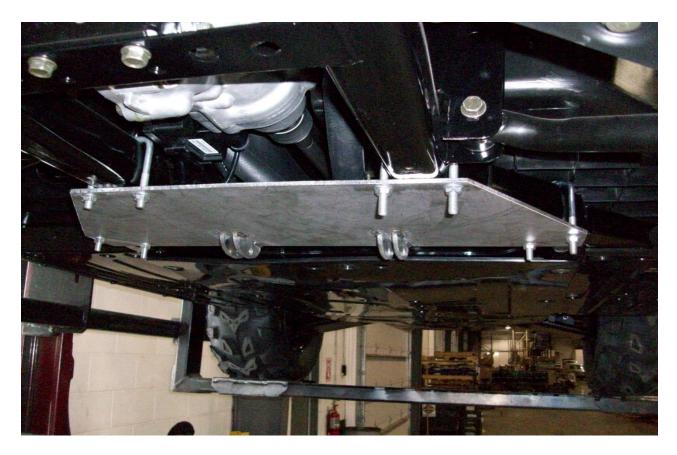

- 1. REMOVE THE BOTTOM PLASTIC SKID PLATE.
- 2. ATTACH THE PLOW MOUNT TO THE FRAME AS PER PICTURE USING THE 4 5/16 X 2 X 3-1/2 SQUARE U-BOLTS GOING UP AND OVER THE FRAME, USE WASHERS AND NYLOCK NUTS TO SECURE. ALIGN AND TIGHTEN.