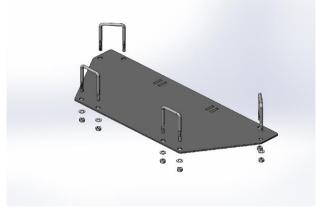

BOTTOM MOUNT KYMCO 450i UXV PART NUMBER 4501-0532

CUSTOMER MUST RECEIVE A COPY OF THIS INSTRUCTION SHEET AT THE TIME OF SALE

| QTY | ITEM #   | DESRIPTION                  |
|-----|----------|-----------------------------|
| 1   | 2811-100 | Bottom Mount                |
| 4   | HDW9062  | 5/16 x 2 x 3-1/2 Sq. U-Bolt |
| 8   | HDW7058  | 5/16 Nylock Nut             |
| 8   | HDW9002  | 5/16 Flat Washer            |
| 1   | Inst2811 | Instruction Sheet           |

- 1. REMOVE THE BOTTOM PLASTIC SKID PLATE.
- 2. ATTACH THE PLOW MOUNT TO THE FRAME AS PER PICTURE USING THE 4 5/16 X 2 X 3-1/2 SQUARE U-BOLTS GOING UP AND OVER THE FRAME, USE WASHERS AND NYLOCK NUTS TO SECURE. ALIGN AND TIGHTEN.