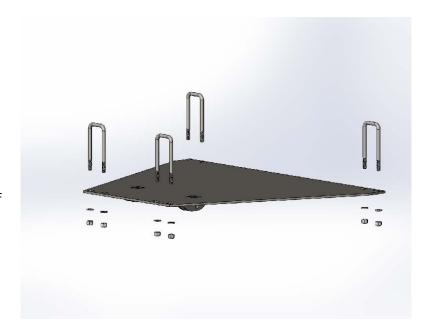

## POLARIS RANGER 570 FULL SIZE PLOW MOUNT INSTRUCTIONS PART# 4501-0549

| Attach the bottom mount to the underside of   |
|-----------------------------------------------|
| machine per picture using the 4 U-Bolts       |
| provided in the hardware kit. Use the washers |
| and nylock nuts to secure.                    |

You may have to remove the plastic skid plate if your machine came with one.

To get you bolts up around the frame tube it may be required to push up in the floor board plastic to slide them up and over the frame tube.