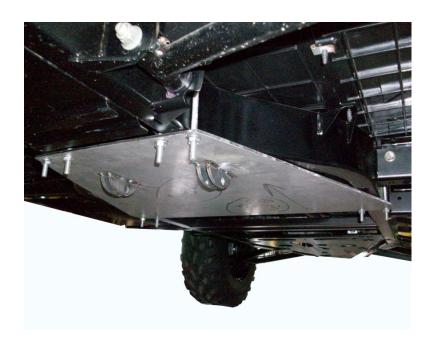

## POLARIS RANGER 570 FULL SIZE PLOW MOUNT INSTRUCTIONS PART# 4501-0549

| Attach the bottom mount to the underside of   |
|-----------------------------------------------|
| machine per picture using the 4 U-Bolts       |
| provided in the hardware kit. Use the washers |
| and nylock nuts to secure.                    |

You may have to remove the plastic skid plate if your machine came with one.

To get you bolts up around the frame tube it may be required to push up in the floor board plastic to slide them up and over the frame tube.

After you use the plow for a while you should go back and re-tighten the u-bolts.

Never exceed more the 5mph or hit and hard or frozen objects while plowing as this may cause damage or bodily injury and void any and all warranty.