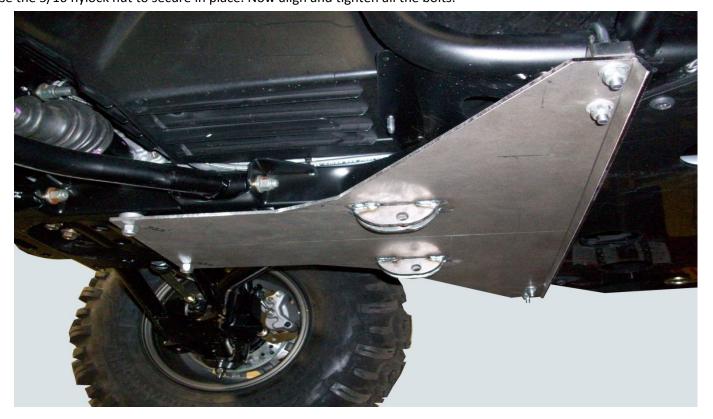

MOOSE PLOW BOTTOM MOUNT INSTRUCTIONS 2017 POLARIS ACE 900 XC PART# 4501-0582

Remove front skid plate if required.

Attach plow mount to machine as shown in lower Picture.

The back portion will mount up to the frame tube Just in front of the floor board support tube. Use the Spacer black between the frame tube and the mount plate and use the u-bolts to go around frame tube and Through the spacer black and mount and then place the flat washer and nylock nuts on to the u-bolts and only snug up at this time.

The front portion of the mount will attach to some holes in the front frame tubes right between the a- arm mounting points. Use the 5/16 x 3-1/2 hex bolt to go down through the frame, spacer and mount. Make sure the spacer is between the frame and mount and then use the 5/16 nylock nut to secure in place. Now align and tighten all the bolts.