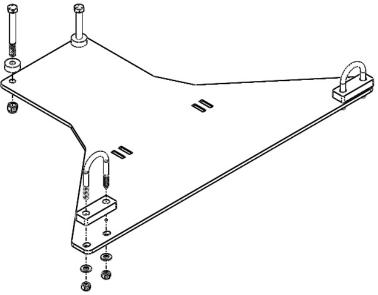

MOOSE PLOW BOTTOM MOUNT INSTRUCTIONS 2017 POLARIS ACE 900 XC PART# 4501-0582

Remove front skid plate if required.

Attach plow mount to machine as shown in lower Picture.

The back portion will mount up to the frame tube Just in front of the floor board support tube. Use the Spacer black between the frame tube and the mount plate and use the u-bolts to go around frame tube and Through the spacer black and mount and then place the flat washer and nylock nuts on to the u-bolts and only snug up at this time.

The front portion of the mount will attach to some holes in the front frame tubes right between the a- arm mounting points. Use the 5/16 x 3-1/2 hex bolt to go down through the frame, spacer and mount. Make sure the spacer is between the frame and mount and then use the 5/16 nylock nut to secure in place. Now align and tighten all the bolts.

| QTY. | PART#    | DESCRIPTION                 |
|------|----------|-----------------------------|
| 1    | 2817-100 | Plow Mount Plate            |
| 2    | 2610-15  | Round Spacer                |
| 2    | 2763-2   | Spacer Block                |
| 2    | HDW2124  | 3/8 x 3-1/2 Hex Bolt        |
| 2    | HDW7061  | 3/8 Nylock Nut              |
| 2    | HDW9218  | 5/16 x 1-1/2 x 2-3/4 U-Bolt |
| 4    | HDW9002  | 5/16 Flat Washer            |
| 4    | HDW7058  | 5/16 Nylock Nut             |