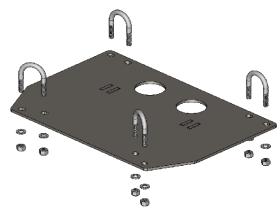

Hold plow mount up in place and attach to the u-bolts with the washers and nylock nuts.

Tappered end goes toward the front of the Machine. Align and tighten.

After plowing a few time re-tighten the u-bolts.

You may attach over the skid plate if you align and mark the hole and drill through the skid plate.

| Quantity | Part #    | Description             |
|----------|-----------|-------------------------|
| 1        | 2789-100  | Bottom Mount            |
| 4        | HDW2154   | 5/16 x 1-1/4 x 2 U-Bolt |
| 4        | HDW9002   | 5/16 Flat Washer        |
| 4        | HDW7058   | 5/16 Nylock Nut         |
| 1        | Inct 2780 | Instruction Shoot       |