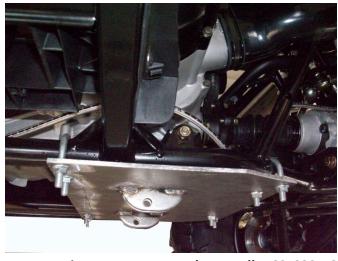

## Customer must receive a copy of Instruction at time of purchase

| Remove bottom skid plate and place u-bolts |
|--------------------------------------------|
| Over the main frame tubes as in bottom     |
| picture.                                   |

Hold plow mount up in place and attach to the u-bolts with the washers and nylock nuts.

Tappered end goes toward the front of the Machine. Align and tighten.

After plowing a few time re-tighten the u-bolts.