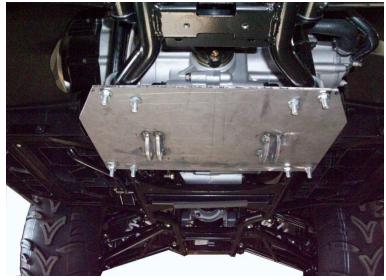

## Customer must receive a copy of Instruction at time of purchase

| Remove bottom skid plate and place u-bolts |
|--------------------------------------------|
| Over the main frame tubes as in bottom     |
| picture.                                   |

Hold plow mount up in place and attach to the u-bolts with the washers and nylock nuts.

Tappered end goes toward the front of the Machine. Align and tighten.

After plowing a few time re-tighten the u-bolts.