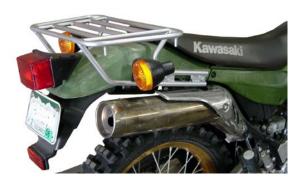

## KL 250 Expedition Rack Installation Instructions PN# 1510-0173

Remove the 4 bolts (2 each side) that hold the grab handles below the seat.

Install the rack mounts on each side using the original hardware. The rack mounts are marked right (MR) / left (ML)

The original grab handles are not reinstalled in this application.

Use your own judgment when loading your motorcycle. Limits may depend on rider experience, speed, terrain to be covered and weather conditions.