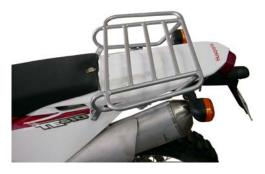

Position rack over rear fender. It will rest on top of the mounting brackets.

Install the hardware supplied thru the mounting bracket and the rack.

Using spacers and bolts provided, install at the original side panel mount position.