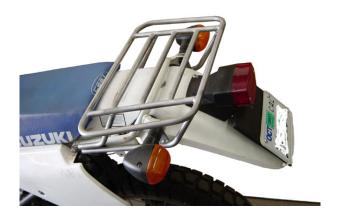

## DR 350 Expedition Rack Installation Instructions PN# 1510-0170

Remove original rack if installed. The frame loop over the rear fender will remain in place. Remove the seat. Remove front bolt on rear fender loop bracket. Remove rear turn indicators.

Position over rear fender. Using bolts and washers provided, install at the original rear fender loop bracket mount position. Do not tighten at this time.

Re install the rear turn indicator in original position over the rack mount.