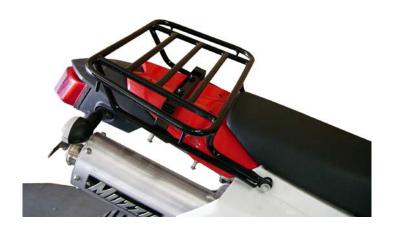

## KLX 250S Expedition Rack Installation Instructions PN# 1510-0144

The rear turn indicators do NOT need to be relocated in this application.

Remove the rear fender bag and seat mount bolts on each side.

Slide the rack from the rear over the mounting area.

Install longer bolts, washers and  $\frac{1}{2}$  "aluminum spacers provided in the front mount holes. Use the original shoulder washers under provided spacers. Do not tighten at this time.

Install 3/8" x ½" dia steel spacer at the rear fender mount holes, between the rack mount and the fender and install the longer bolts/washers/ and nylock nuts provided.

Tighten all hardware at this time.