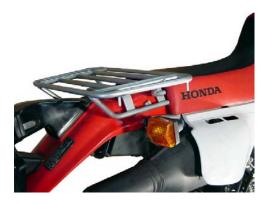

## XR 650L Expedition Rack Installation Instructions Part # 1510-0138

Remove the Three (3) bolts that retain the original fender bag.

Position the rack over the rear. Use the provided bolt, start at the rear mount.

Under fender support frame locates under the front portion of the original bag mount holes. The front of the support mounts with longer bolts provide to the frame. The legs point to the front of the bike.

Using the provided bolt/washers, install them thru the front bracket, fender and the under fender support.

Tighten all hardware.

Re tighten all hardware after 100 miles.

If you have any problems, Please contact TCI Products 714-639-4933 11-20-09