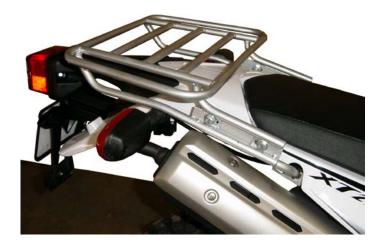

## **XT 250 Expedition Rack Installation Instructions Part # 1510-0137**

Remove the 4 bolts (2 each side) that hold the grab handles below the seat.

Install the rack mounts on each side using the original hardware. The rack mounts are marked right (LR) / left (LL)

Note: the right side will carefully slide between the muffler and the body panel and the front bolt will be difficult to reach, but can be done. (Removing the exhaust heat shield makes this much easier).

Do not tighten the bolts at this time.

Slide the rack from the rear over the mounting area.

Install the provided bolts, nuts and washers on each side.

Tighten all hardware starting with the rack mounts to the frame bolts, then the rack to mount bolts. The original grab handles are not reinstalled in this application.