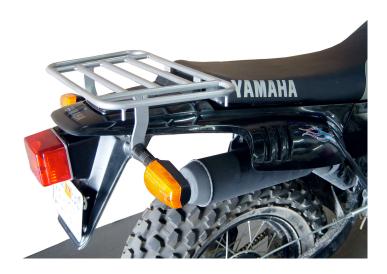

## TW 200 Expedition Rack Installation Instructions PN# 1510-0136

Remove the seat and the rear turn indicators.

Remove the two bolts from the fender support bracket in seat area.

Position the rack over the rear fender area.

Reinstall the fender support bolts at the front of the rack. Do not tighten.

Reinstall the rear turn indicators thru the rack and in the original location. Tighten all hardware at this time.

Re install the seat