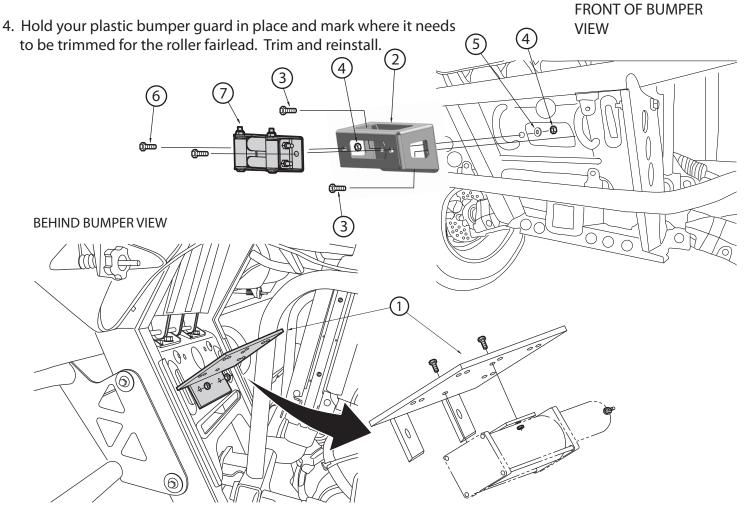

## WINCH MOUNT INSTALLATION INSTRUCTIONS

'06-'08 Arctic Cat 650/700 Prowler H1 PART #1610M (4505-0405)

- 1. Remove the plastic front bumper quard if equipped.
- 1. The main winch mount plate and the large formed roller fairlead bracket will go on either side of the bumper plate. The winch plate (#1) goes on the inside and the fairlead mount (#2) goes on the outside with a pair of 3/8" x 1.25" bolts (#3) going through all three pieces. Use included 3/8" washers (#5) and nylock nuts (#4) on the backside.
- 2. Attach your winch hanging upside down to the winch mount plate making sure the cable spools off the bottom of the drum. Use the hardware supplied with your winch for bolting to the plate.
- 3. Bolt your roller fairlead to the fairlead mount with the supplied 3/8" x 3/4" Hex Bolts (#6) and 3/8" nylock nuts (#4).