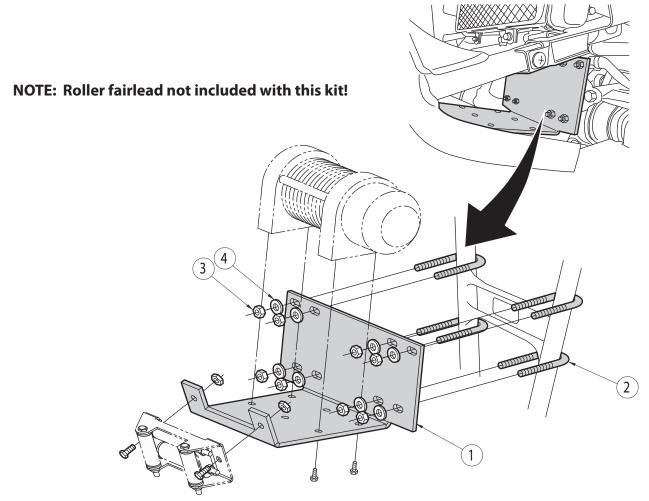

## **Winch Mount**

Kawasaki '05-10 750 Brute Force Part Number: 1548M (4505-0376)

| Item | Qty. | Part#   | Description                     |
|------|------|---------|---------------------------------|
| 1    | 1    | 1548-1  | Winch Mount Plate               |
| 2    | 4    | HDW2150 | 5/16" x 1-1/8" x 1-3/4" U-Bolts |
| 3    | 8    | HDW7058 | 5/16" Nylock Nuts               |
| 4    | 8    | HDW9002 | 5/16" Flat Washers              |

- 1. Remove the upper plastic bumper. Retain hardware.
- 2. Remove the two bolts that attach the lower plastic bumper for easier access.
- 3. Attach the Winch Mount Plate (1) using the four U-bolts (2), eight 5/16" Flat Washers (4) and eight 5/16" Nylock Nuts (3) as illustrated.
- 4. Attach the Roller Fairlead to the winch mount plate using the two 5/16" x 3/4" Hex Head Bolts and two 5/16" Nylock Nuts.
- 5. Orientate the winch so the cable pulls from the bottom of the drum. Bolt in place using the hardware provided with your winch.
- 5. Reattach the plastic OEM bumpers using the hardware retained.