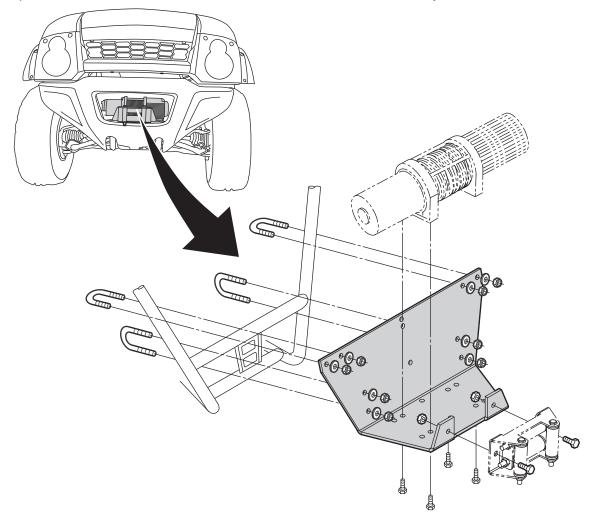

## Winch Mount Installation Instructions

'05-'09 Kawasaki 610 Mule

Part Number: 1534M (4505-0400)

## **INSTRUCTIONS:**

- 1. Remove the plastic lower front cover.
- 2. Remove the two bolts on the left side mud shield that connect to the frame for easier access.
- 3. Install the winch to the winch mount using the hardware supplied with the winch.
- 4. Install the winch and mount per the illustration using the provided U-Bolts, flat washers and nuts around the frame tubes and through the mount. Tighten all nuts and bolts securely.
- 5. Install the roller fairlead to the winch mount using (2) 5/16" x 3/4" bolts and 5/16" nylock nuts provided. (Rollers should turn freely. **NOTE:** Bottom roller may need to be removed to run wire rope through.
- 6. Using the instructions provided with the winch, wire accordingly.
- 7. Reinstall the two bolts from the mud shield.
- 8. Reinstall the plastic lower front cover. **NOTE:** For some winches, this cover may need to be trimmed so it does not rub.