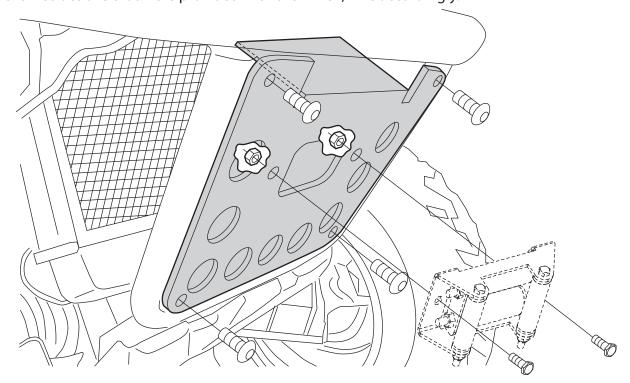

## Winch Mount Installation Instructions

for Arctic Cat '04 650 Automatic 4x4, '05 500 4x4 2-up, '02-'04 500 Manual 4x4, '02 500i Manual & Automatic 4x4, '04 500 Automatic TRV 4x4, '02-'04 500 AutomaticTBX 4x4, '02-'04 500 Automatic, '05 400i Automatic 4x4, '04 400 Manual ACT MRP 4x4, '03-'05 400 Automatic 4x4, '03-'04 400 Manual & Automatic ACT 4x4, '02 400/400i Manual 4x4, '02 375 Automatic 4x4, '04-'05 300 Manual MRP 4x4, '02-'03 300 Manual 4x4

## **INSTRUCTIONS:**

- 1. Remove the wire mesh grill from the front bumper. Keep the bolts and flat washers. (Keep the grill to reinstall if the winch mount is removed.
- 2. Install the roller fairlead to the mount plate per the illustration using (2) 5/16" x 3/4" hex bolts and 5/16" hex nuts provided (rollers should turn freely). **Note:** Bottom roller may need to be removed to run wire rope through.
- 3. Install the winch upside down to the inside top of the winch mount using the hardware provided with the winch.
- 4. Install the winch/mount assembly to the bumper per the illustration, using the bolts and flat washers that held the grill in place. Tighten securely.
- **5.** Using the instructions that were provided with the winch, wire accordingly.